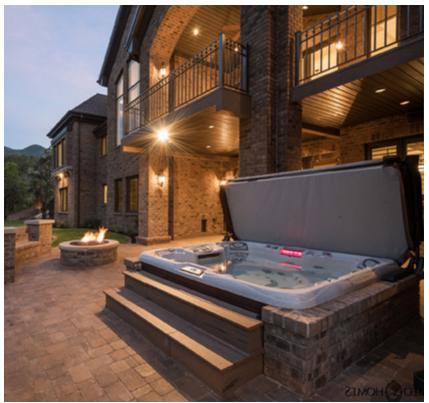

your spa is special show it off

Use an umbrella or gazebo to protect yourself and your spa from the sweltering sun.

Leave some space around your spa to give you room to throw parties and festivities.

Don' let the cold get in the way of total relaxation.

## ADDITIONS THAT WILL INVIGORATE YOUR SPA

- Speakers
- Exterior Seating
- Additional Lighting
- Coordinating Steps
- Coordinating Hot Tub Cover