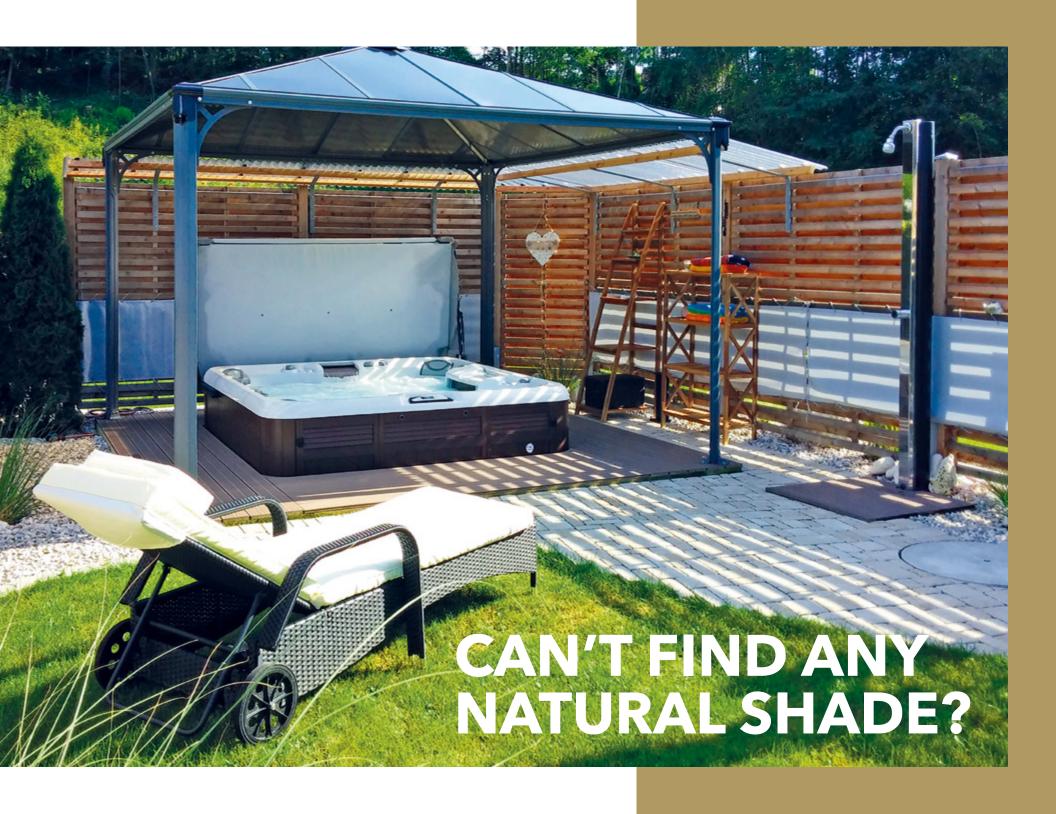

your spa is special show it off

Use an umbrella or gazebo to protect yourself and your spa from the sweltering sun.

Leave some space around your spa to give you room to throw parties and festivities.

Don' let the cold get in the way of total relaxation.