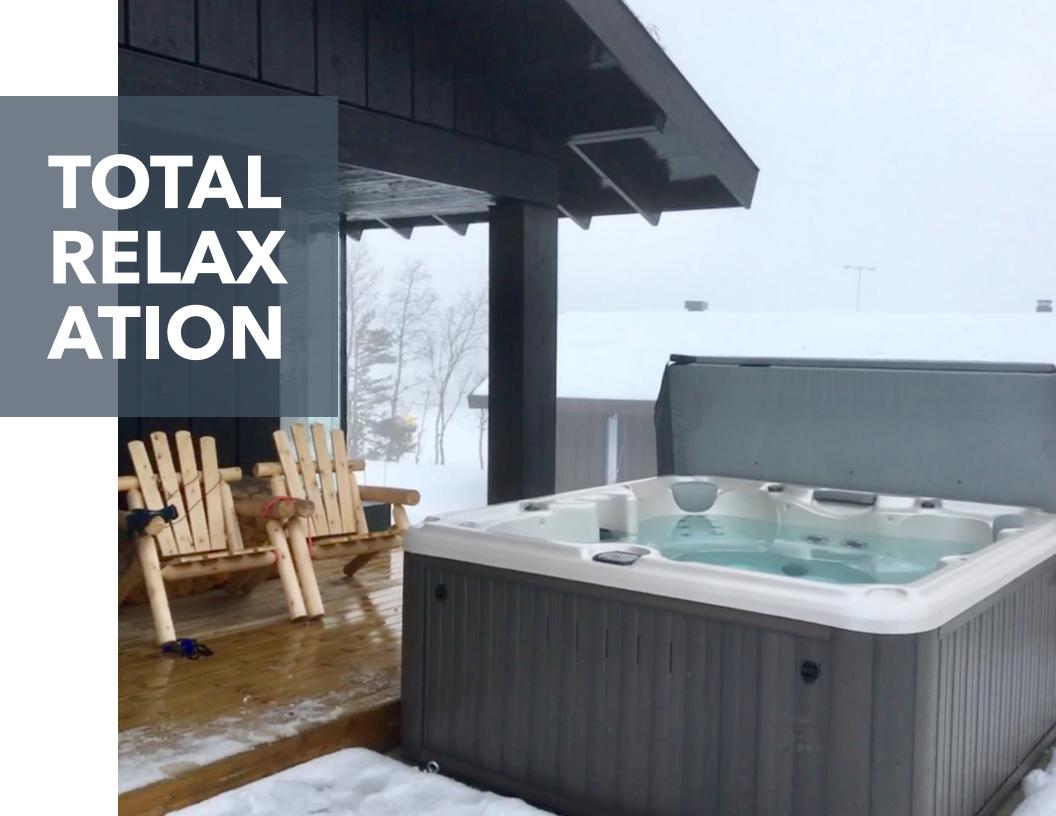

your spa is special show it off

Use an umbrella or gazebo to protect yourself and your spa from the sweltering sun.

Leave some space around your spa to give you room to throw parties and festivities.

Don' let the cold get in the way of total relaxation.