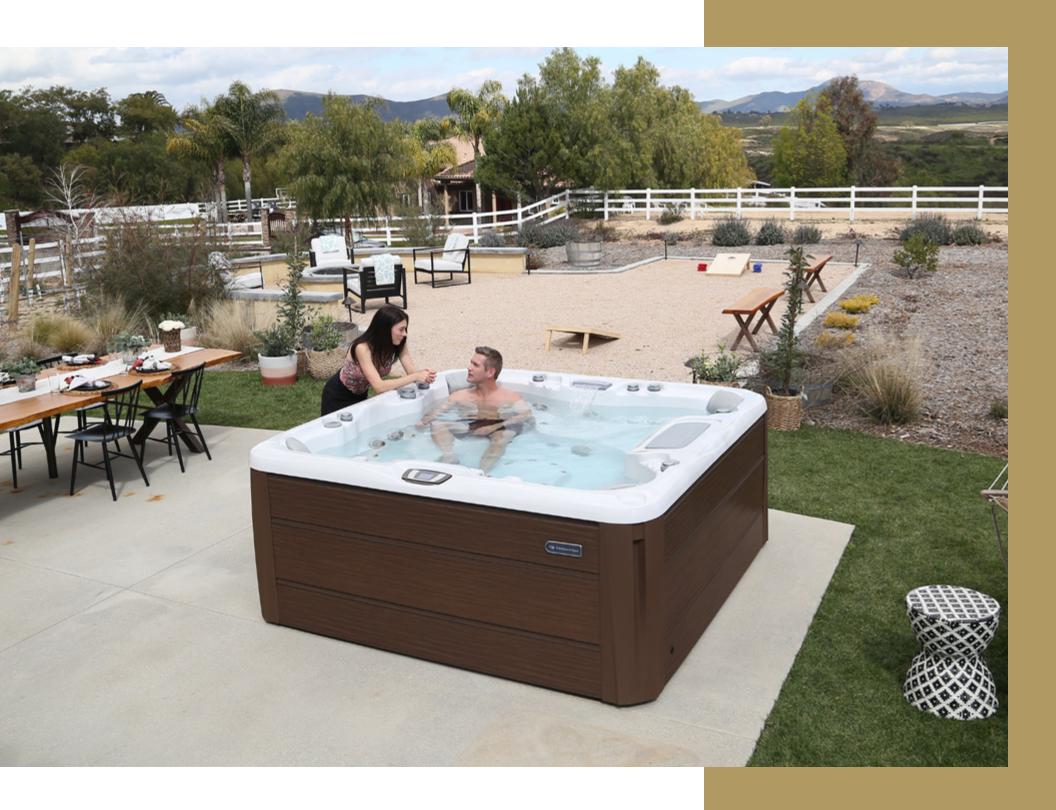

Patio and deck installations are a good option when privacy is not an issue.

This also makes your spa easy to get to even in extreme weather, making relaxation available to you and your family year-round.

your spa is special show it off

Use an umbrella or gazebo to protect yourself and your spa from the sweltering sun.

Leave some space around your spa to give you room to throw parties and festivities.

Don' let the cold get in the way of total relaxation.