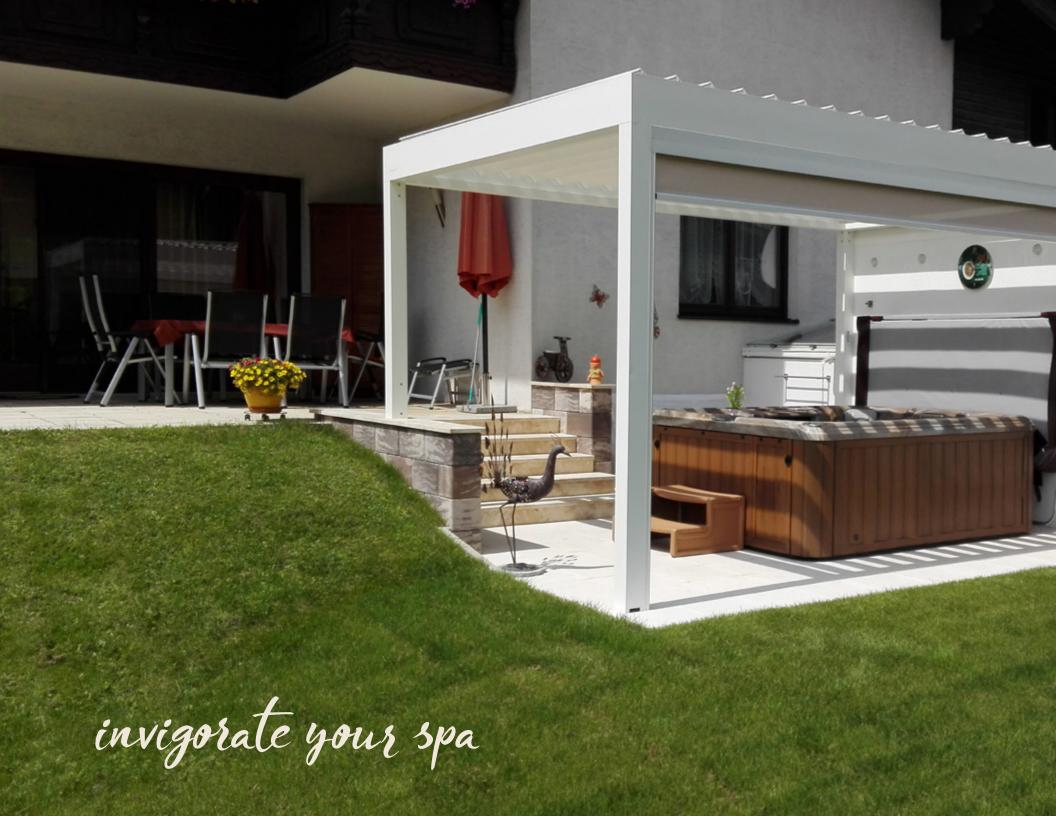

## ADDITIONS THAT WILL INVIGORATE YOUR SPA

- Speakers
- Exterior Seating
- Additional Lighting
- Coordinating Steps
- Coordinating Hot Tub Cover

Place your spa inside your garden or under structures to add some flair and allow you to enjoy your spa without having to worry about the elements.

Plants and screens can provide additional privacy, allowing you to completely disconnect from the outside world during moments you spend in your spa.