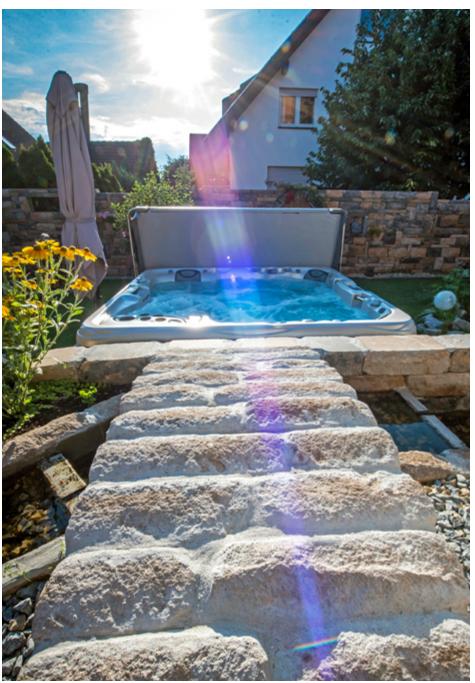

Place your spa inside your garden or under structures to add some flair and allow you to enjoy your spa without having to worry about the elements.

Plants and screens can provide additional privacy, allowing you to completely disconnect from the outside world during moments you spend in your spa.