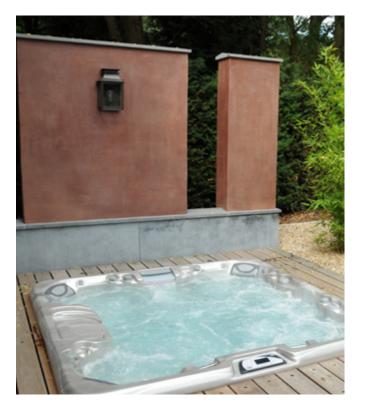

Place your spa inside your garden or under structures to add some flair and allow you to enjoy your spa without having to worry about the elements.

Plants and screens can provide additional privacy, allowing you to completely disconnect from the outside world during moments you spend in your spa.