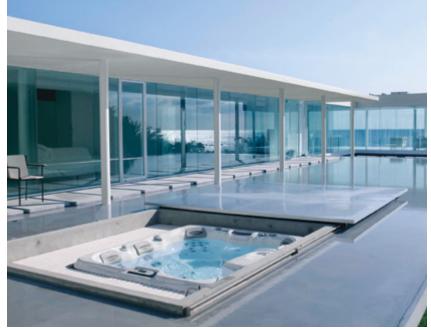

INSPIR ATION BOOK

Spark your creativity with these stunning Sundance® spa installation ideas.

Utilizing proper placement, your spa has the potential to transform your outdoor living space and completely rejuvenate your backyard.

your spa is special show it off

Use an umbrella or gazebo to protect yourself and your spa from the sweltering sun.

Leave some space around your spa to give you room to throw parties and festivities.

Don' let the cold get in the way of total relaxation.