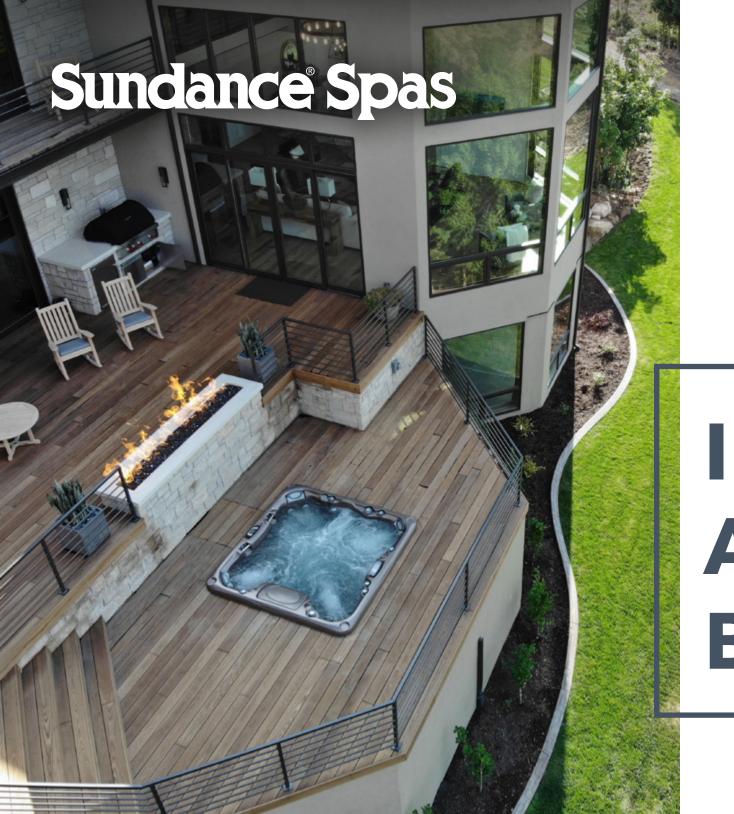

INSPIR ATION BOOK

Spark your creativity with these stunning Sundance® spa installation ideas.

Utilizing proper placement, your spa has the potential to transform your outdoor living space and completely rejuvenate your backyard.

Patio and deck installations are a good option when privacy is not an issue.

This also makes your spa easy to get to even in extreme weather, making relaxation available to you and your family year-round.