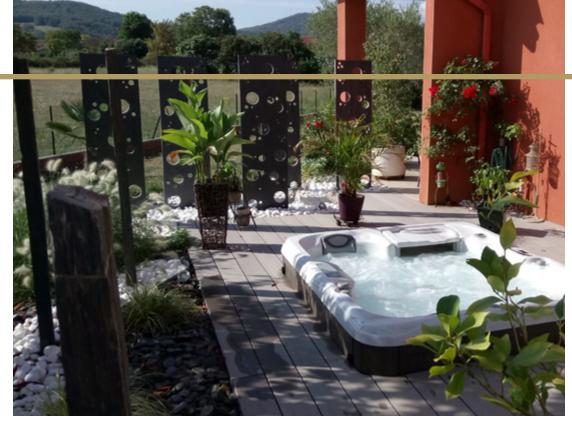

Place your spa inside your garden or under structures to add some flair and allow you to enjoy your spa without having to worry about the elements.

Plants and screens can provide additional privacy, allowing you to completely disconnect from the outside world during moments you spend in your spa.