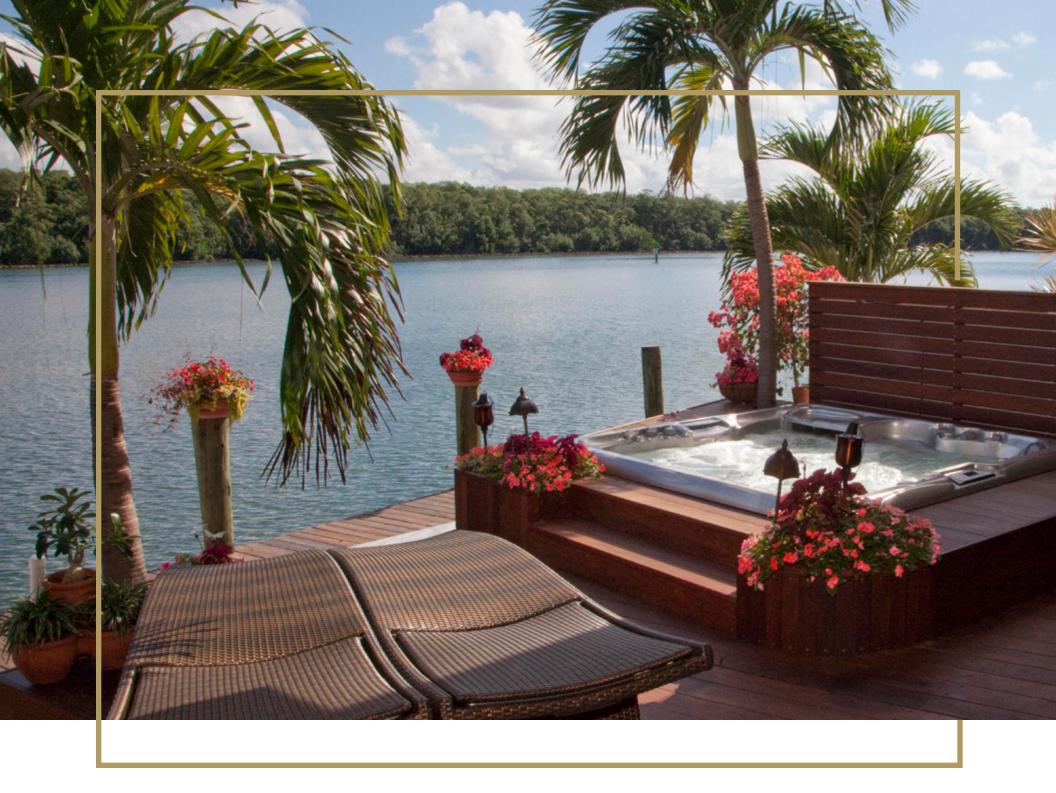

your spa is special show it off

Use an umbrella or gazebo to protect yourself and your spa from the sweltering sun.

Leave some space around your spa to give you room to throw parties and festivities.

Don' let the cold get in the way of total relaxation.

Escape from the pressures of daily life right from the comfort of your own backyard.

Whether your spa is vaulted into the ground or enclosed indoors, Sundance® spas can renew your backyard and transform it into a haven that you, your family and friends can enjoy for years to come.