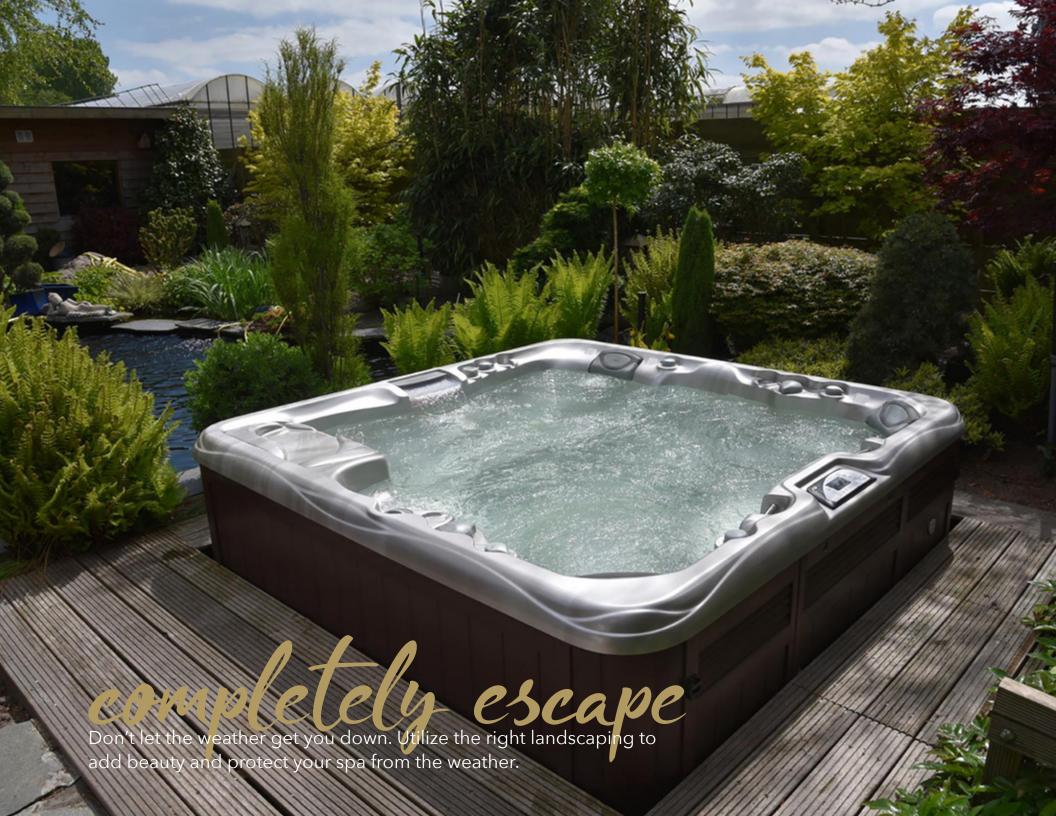

Place your spa inside your garden or under structures to add some flair and allow you to enjoy your spa without having to worry about the elements.

Plants and screens can provide additional privacy, allowing you to completely disconnect from the outside world during moments you spend in your spa.

Escape from the pressures of daily life right from the comfort of your own backyard.

Whether your spa is vaulted into the ground or enclosed indoors, Sundance® spas can renew your backyard and transform it into a haven that you, your family and friends can enjoy for years to come.