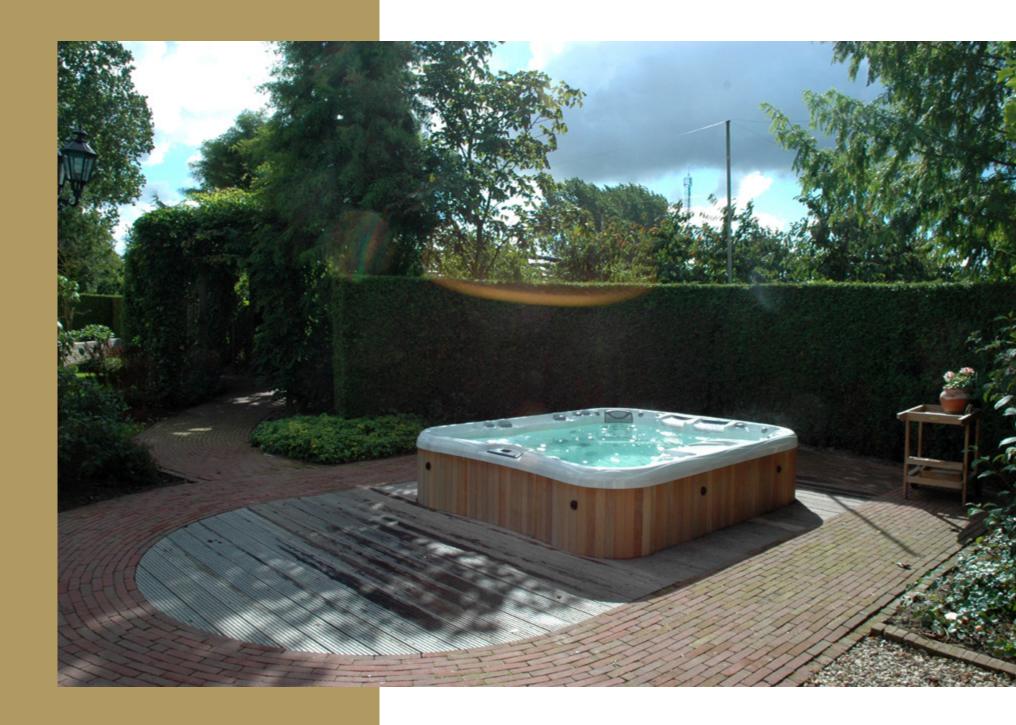

Patio and deck installations are a good option when privacy is not an issue.

This also makes your spa easy to get to even in extreme weather, making relaxation available to you and your family year-round.

Place your spa inside your garden or under structures to add some flair and allow you to enjoy your spa without having to worry about the elements.

Plants and screens can provide additional privacy, allowing you to completely disconnect from the outside world during moments you spend in your spa.