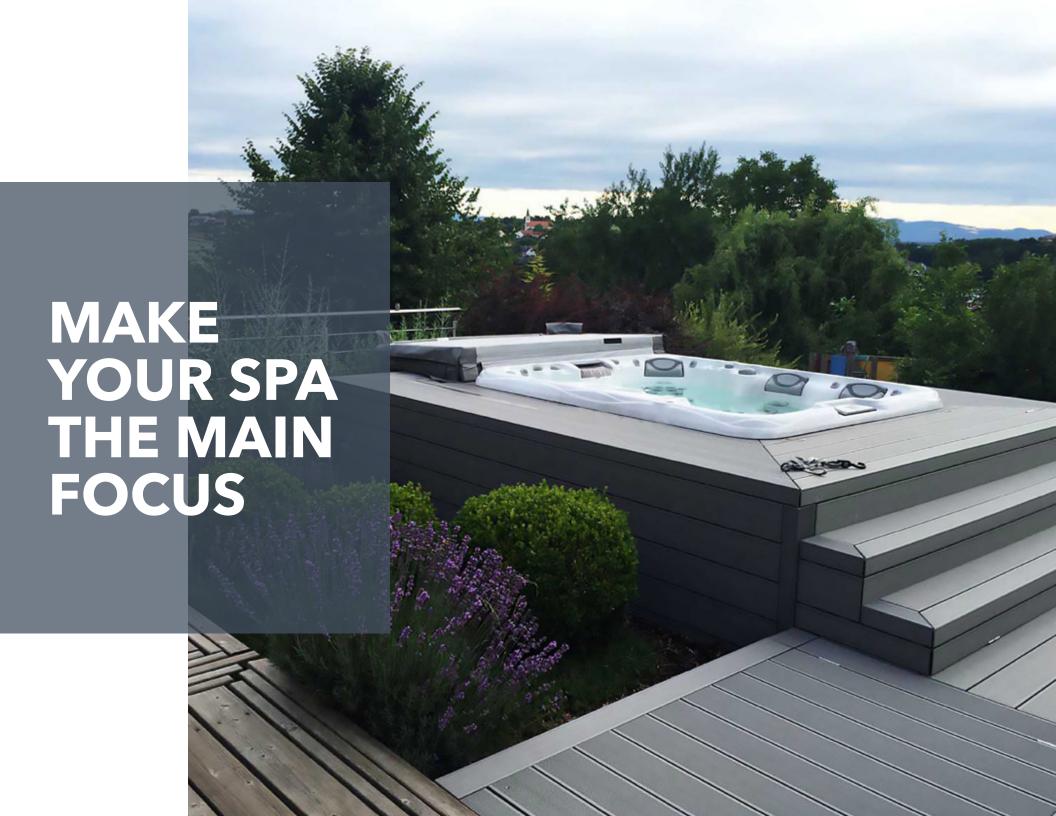

your spa is special show it off

Use an umbrella or gazebo to protect yourself and your spa from the sweltering sun.

Leave some space around your spa to give you room to throw parties and festivities.

Don' let the cold get in the way of total relaxation.

## ADDITIONS THAT WILL INVIGORATE YOUR SPA

- Speakers
- Exterior Seating
- Additional Lighting
- Coordinating Steps
- Coordinating Hot Tub Cover