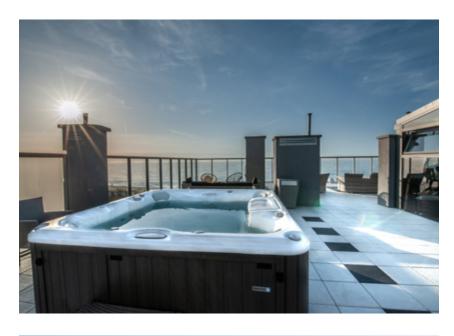

your spa is special show it off

Use an umbrella or gazebo to protect yourself and your spa from the sweltering sun.

Leave some space around your spa to give you room to throw parties and festivities.

Don' let the cold get in the way of total relaxation.