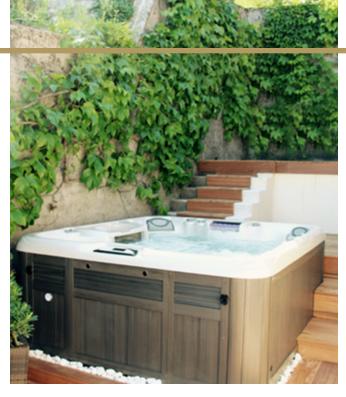

Place your spa inside your garden or under structures to add some flair and allow you to enjoy your spa without having to worry about the elements.

Plants and screens can provide additional privacy, allowing you to completely disconnect from the outside world during moments you spend in your spa.