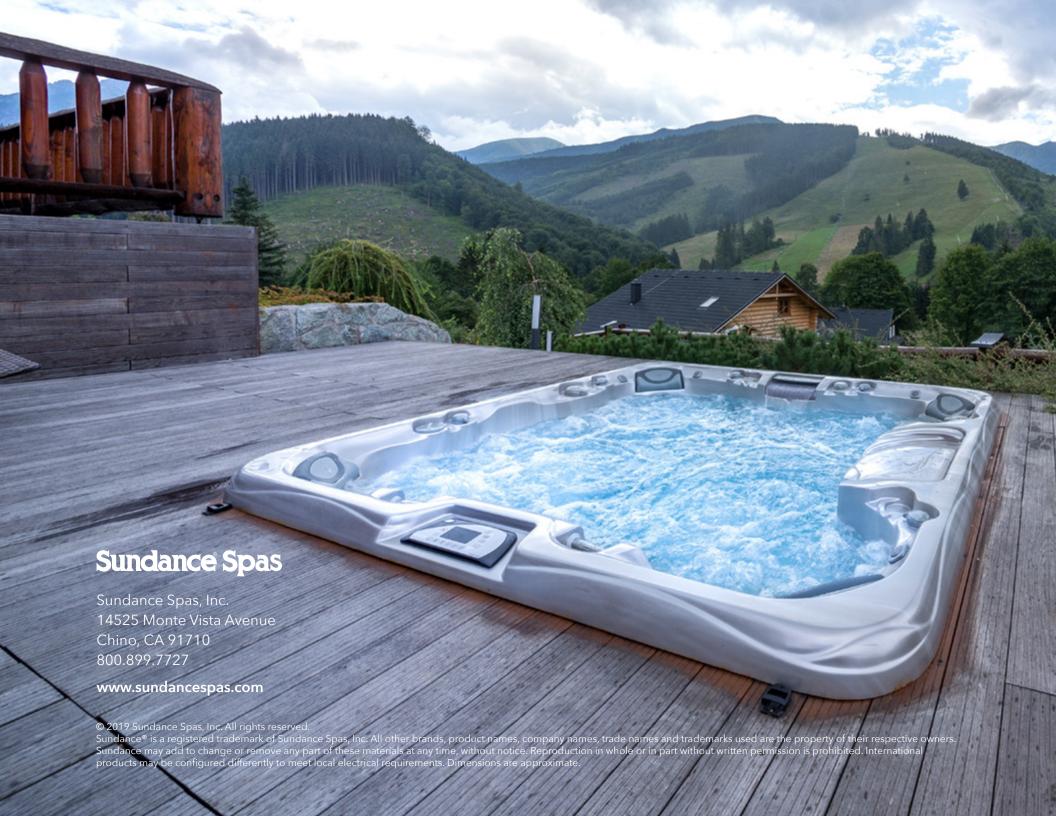

Patio and deck installations are a good option when privacy is not an issue.

This also makes your spa easy to get to even in extreme weather, making relaxation available to you and your family year-round.