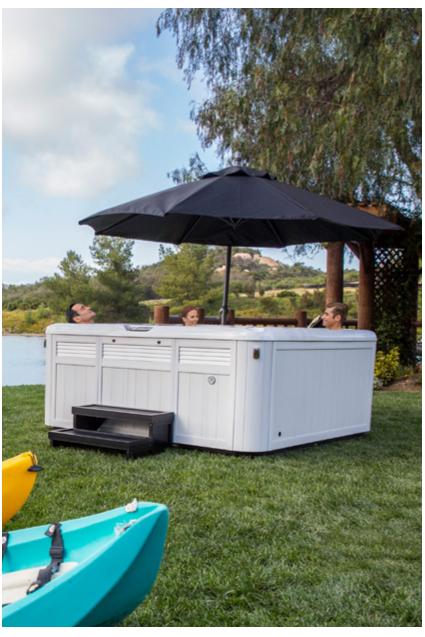

your spa is special show it off

Use an umbrella or gazebo to protect yourself and your spa from the sweltering sun.

Leave some space around your spa to give you room to throw parties and festivities.

Don' let the cold get in the way of total relaxation.