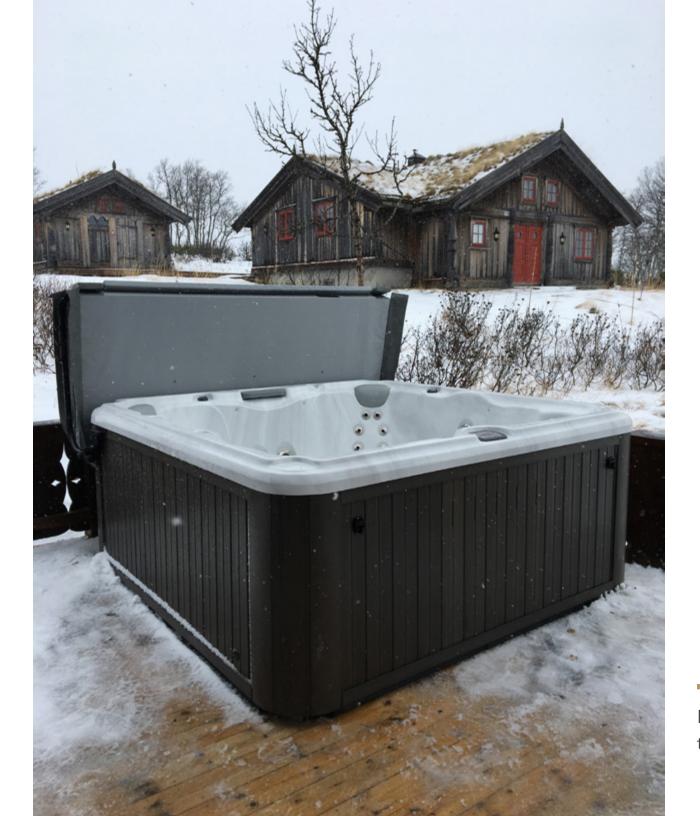

Patio and deck installations are a good option when privacy is not an issue.

This also makes your spa easy to get to even in extreme weather, making relaxation available to you and your family year-round.