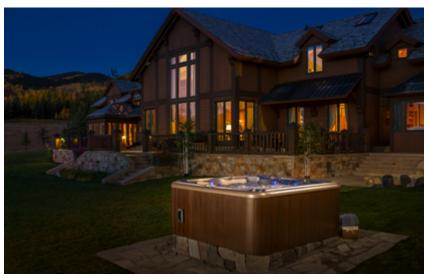

Place your spa inside your garden or under structures to add some flair and allow you to enjoy your spa without having to worry about the elements.

Plants and screens can provide additional privacy, allowing you to completely disconnect from the outside world during moments you spend in your spa.

Escape from the pressures of daily life right from the comfort of your own backyard.

Whether your spa is vaulted into the ground or enclosed indoors, Sundance® spas can renew your backyard and transform it into a haven that you, your family and friends can enjoy for years to come.