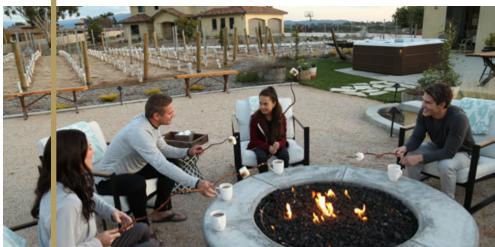

your spa is special show it off

Use an umbrella or gazebo to protect yourself and your spa from the sweltering sun.

Leave some space around your spa to give you room to throw parties and festivities.

Don' let the cold get in the way of total relaxation.