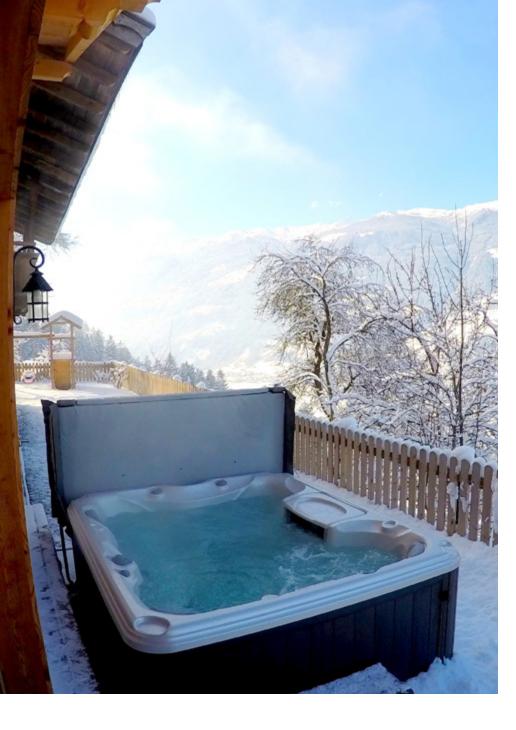

your spa is special show it off

Use an umbrella or gazebo to protect yourself and your spa from the sweltering sun.

Leave some space around your spa to give you room to throw parties and festivities.

Don' let the cold get in the way of total relaxation.