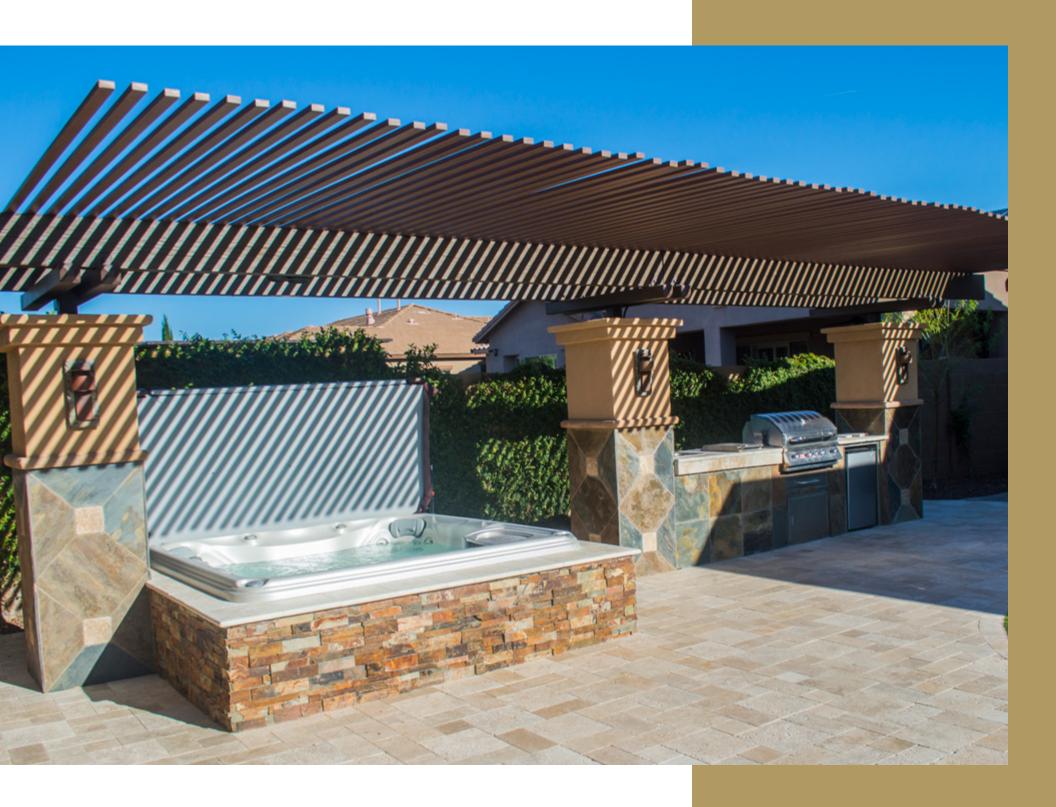

Patio and deck installations are a good option when privacy is not an issue.

This also makes your spa easy to get to even in extreme weather, making relaxation available to you and your family year-round.

Place your spa inside your garden or under structures to add some flair and allow you to enjoy your spa without having to worry about the elements.

Plants and screens can provide additional privacy, allowing you to completely disconnect from the outside world during moments you spend in your spa.