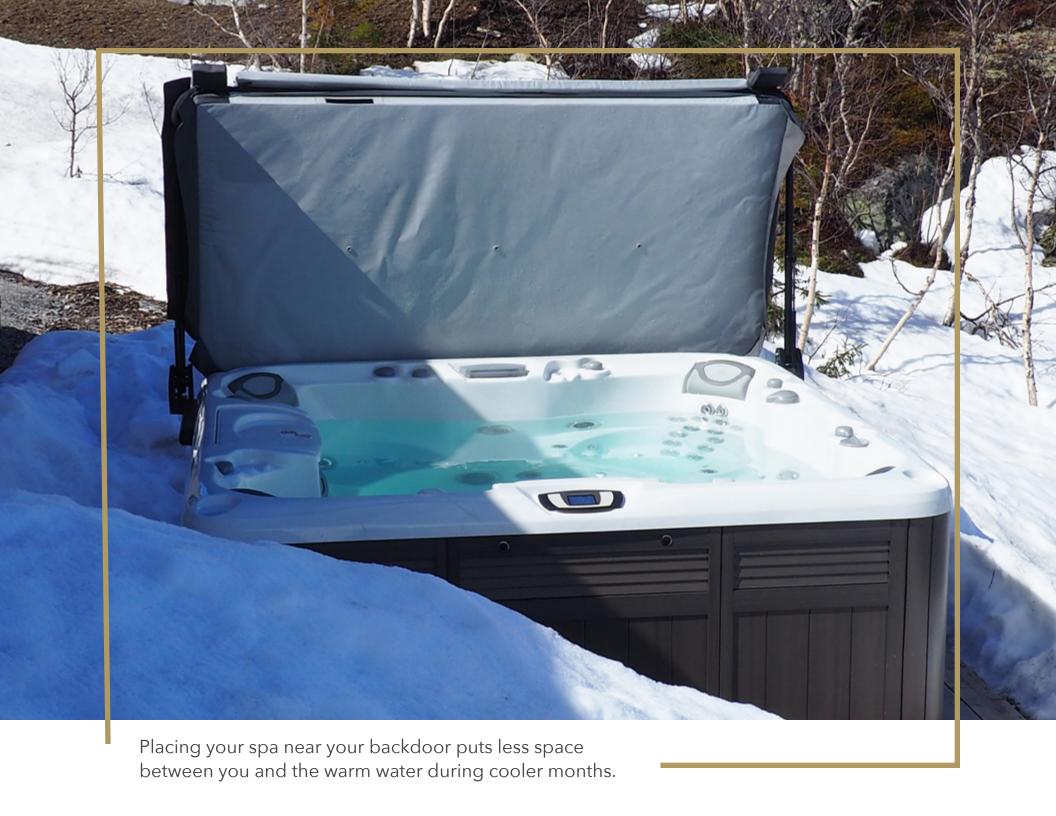

Patio and deck installations are a good option when privacy is not an issue.

This also makes your spa easy to get to even in extreme weather, making relaxation available to you and your family year-round.