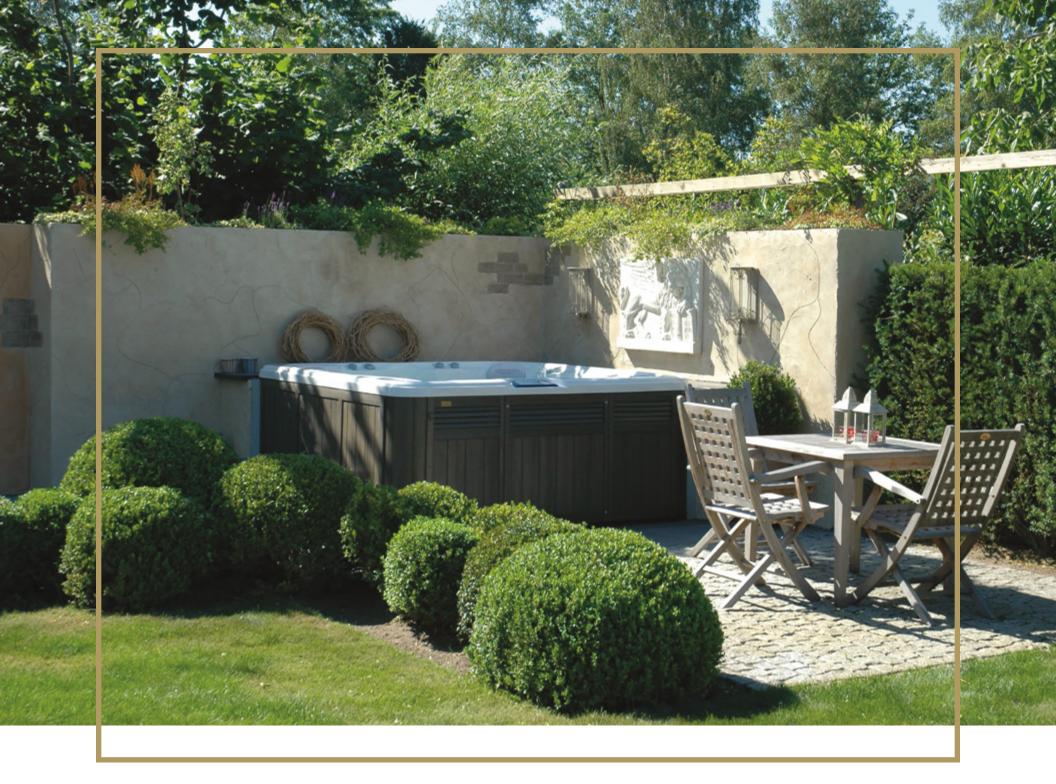

Patio and deck installations are a good option when privacy is not an issue.

This also makes your spa easy to get to even in extreme weather, making relaxation available to you and your family year-round.

Place your spa inside your garden or under structures to add some flair and allow you to enjoy your spa without having to worry about the elements.

Plants and screens can provide additional privacy, allowing you to completely disconnect from the outside world during moments you spend in your spa.