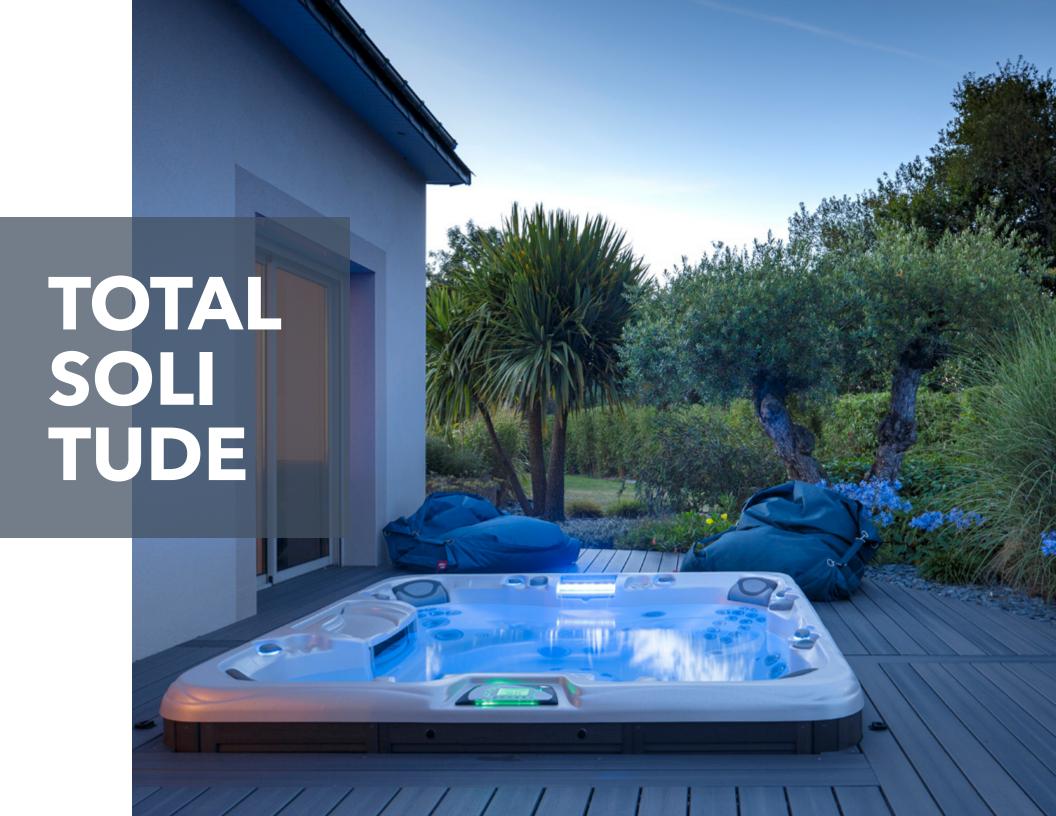

your spa is special show it off

Use an umbrella or gazebo to protect yourself and your spa from the sweltering sun.

Leave some space around your spa to give you room to throw parties and festivities.

Don' let the cold get in the way of total relaxation.