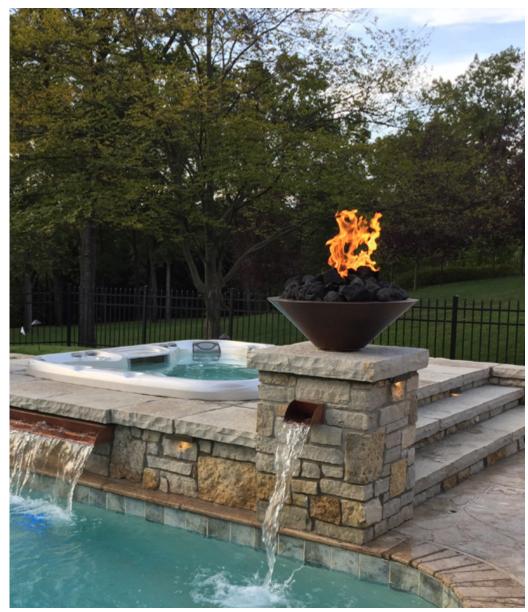

## ADDITIONS THAT WILL INVIGORATE YOUR SPA

- Speakers
- Exterior Seating
- Additional Lighting
- Coordinating Steps
- Coordinating Hot Tub Cover