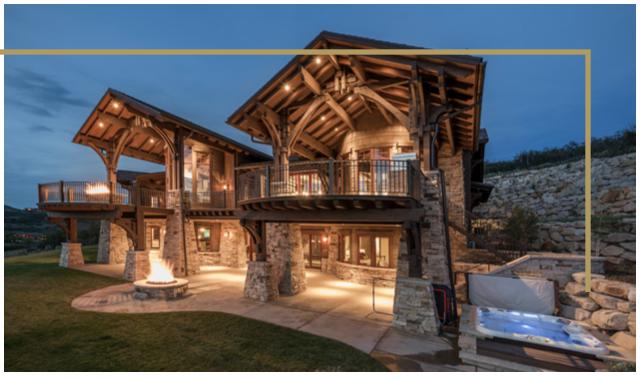

your spa is special show it off

Use an umbrella or gazebo to protect yourself and your spa from the sweltering sun.

Leave some space around your spa to give you room to throw parties and festivities.

Don' let the cold get in the way of total relaxation.

Patio and deck installations are a good option when privacy is not an issue.

This also makes your spa easy to get to even in extreme weather, making relaxation available to you and your family year-round.