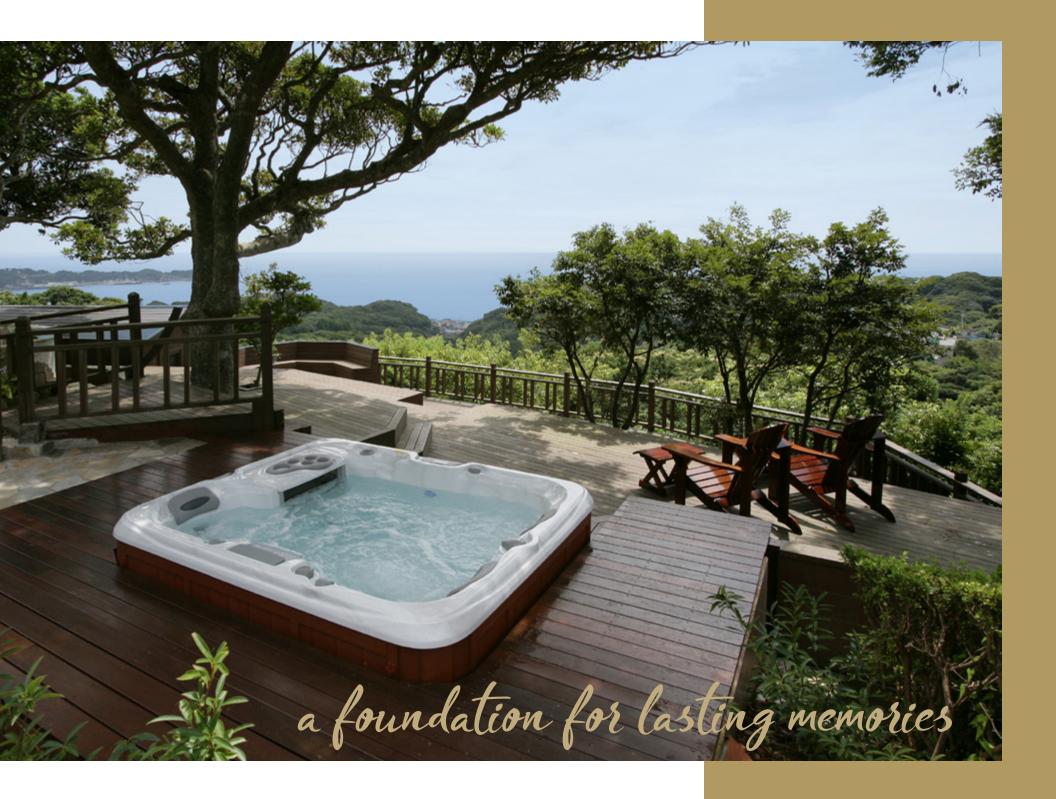

Place your spa inside your garden or under structures to add some flair and allow you to enjoy your spa without having to worry about the elements.

Plants and screens can provide additional privacy, allowing you to completely disconnect from the outside world during moments you spend in your spa.

Escape from the pressures of daily life right from the comfort of your own backyard.

Whether your spa is vaulted into the ground or enclosed indoors, Sundance® spas can renew your backyard and transform it into a haven that you, your family and friends can enjoy for years to come.