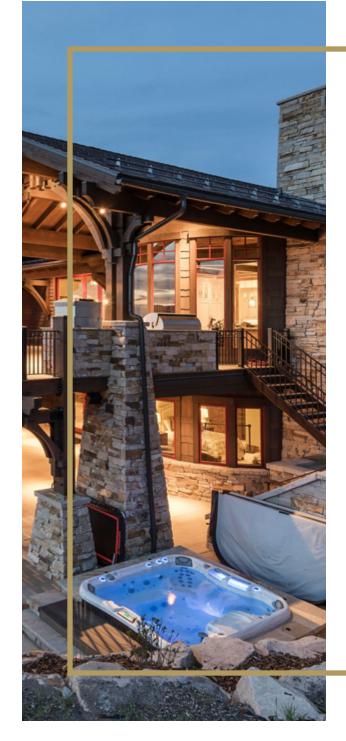

your spa is special show it off

Use an umbrella or gazebo to protect yourself and your spa from the sweltering sun.

Leave some space around your spa to give you room to throw parties and festivities.

Don' let the cold get in the way of total relaxation.