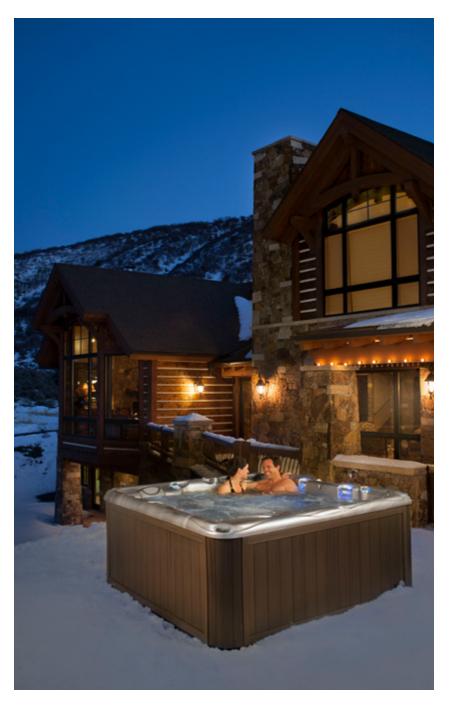

Patio and deck installations are a good option when privacy is not an issue.

This also makes your spa easy to get to even in extreme weather, making relaxation available to you and your family year-round.

Escape from the pressures of daily life right from the comfort of your own backyard.

Whether your spa is vaulted into the ground or enclosed indoors, Sundance® spas can renew your backyard and transform it into a haven that you, your family and friends can enjoy for years to come.