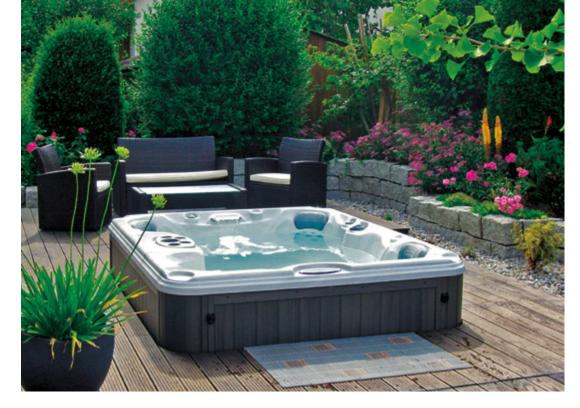

Patio and deck installations are a good option when privacy is not an issue.

This also makes your spa easy to get to even in extreme weather, making relaxation available to you and your family year-round.

Place your spa inside your garden or under structures to add some flair and allow you to enjoy your spa without having to worry about the elements.

Plants and screens can provide additional privacy, allowing you to completely disconnect from the outside world during moments you spend in your spa.