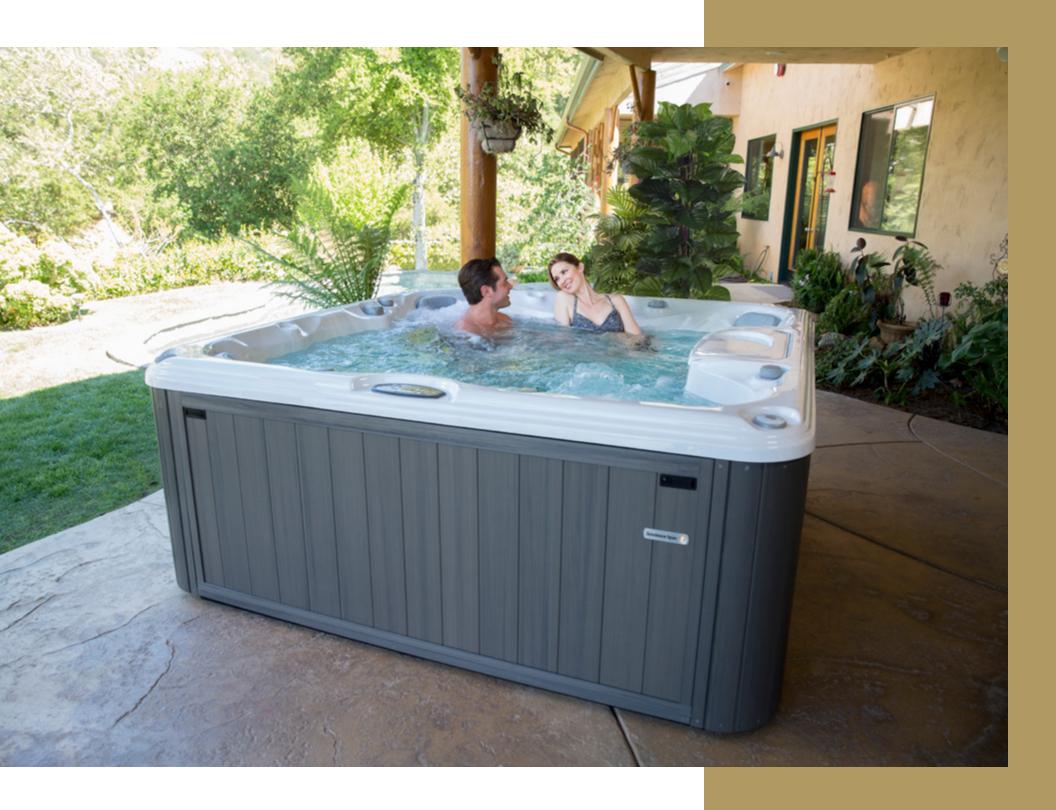

Patio and deck installations are a good option when privacy is not an issue.

This also makes your spa easy to get to even in extreme weather, making relaxation available to you and your family year-round.

Escape from the pressures of daily life right from the comfort of your own backyard.

Whether your spa is vaulted into the ground or enclosed indoors, Sundance® spas can renew your backyard and transform it into a haven that you, your family and friends can enjoy for years to come.