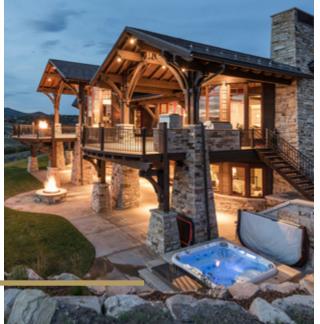

your spa is special show it off

Use an umbrella or gazebo to protect yourself and your spa from the sweltering sun.

Leave some space around your spa to give you room to throw parties and festivities.

Don' let the cold get in the way of total relaxation.

Patio and deck installations are a good option when privacy is not an issue.

This also makes your spa easy to get to even in extreme weather, making relaxation available to you and your family year-round.