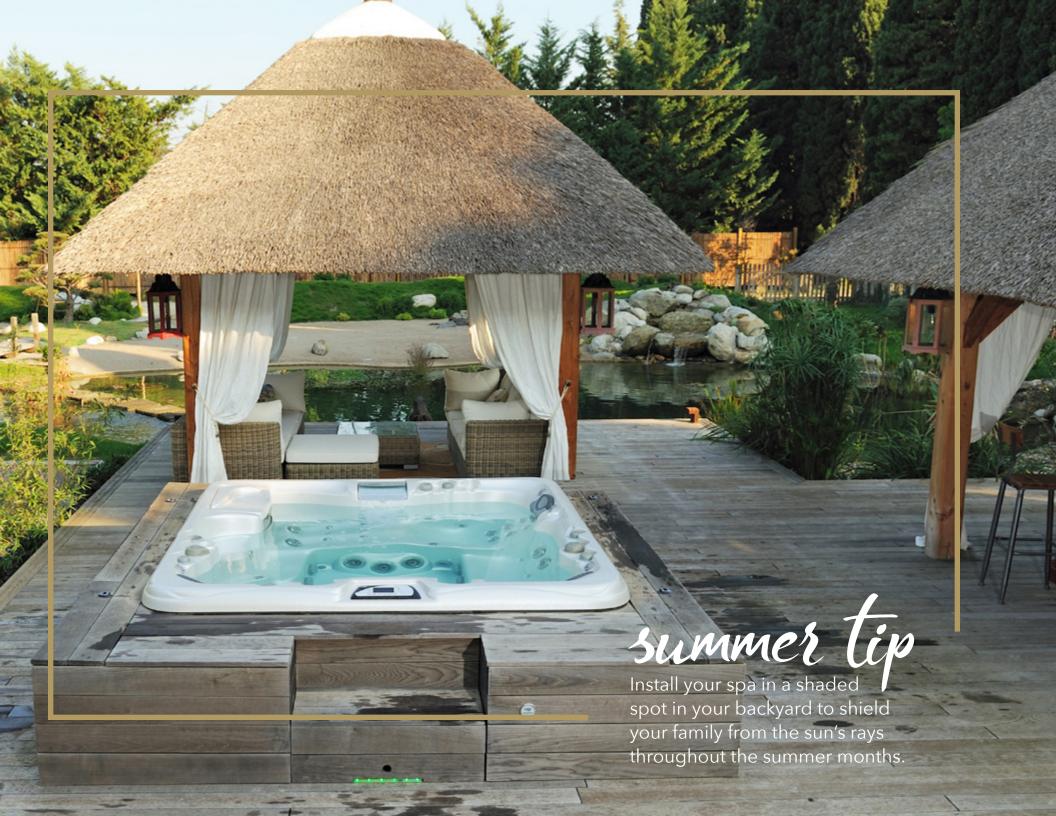

Place your spa inside your garden or under structures to add some flair and allow you to enjoy your spa without having to worry about the elements.

Plants and screens can provide additional privacy, allowing you to completely disconnect from the outside world during moments you spend in your spa.