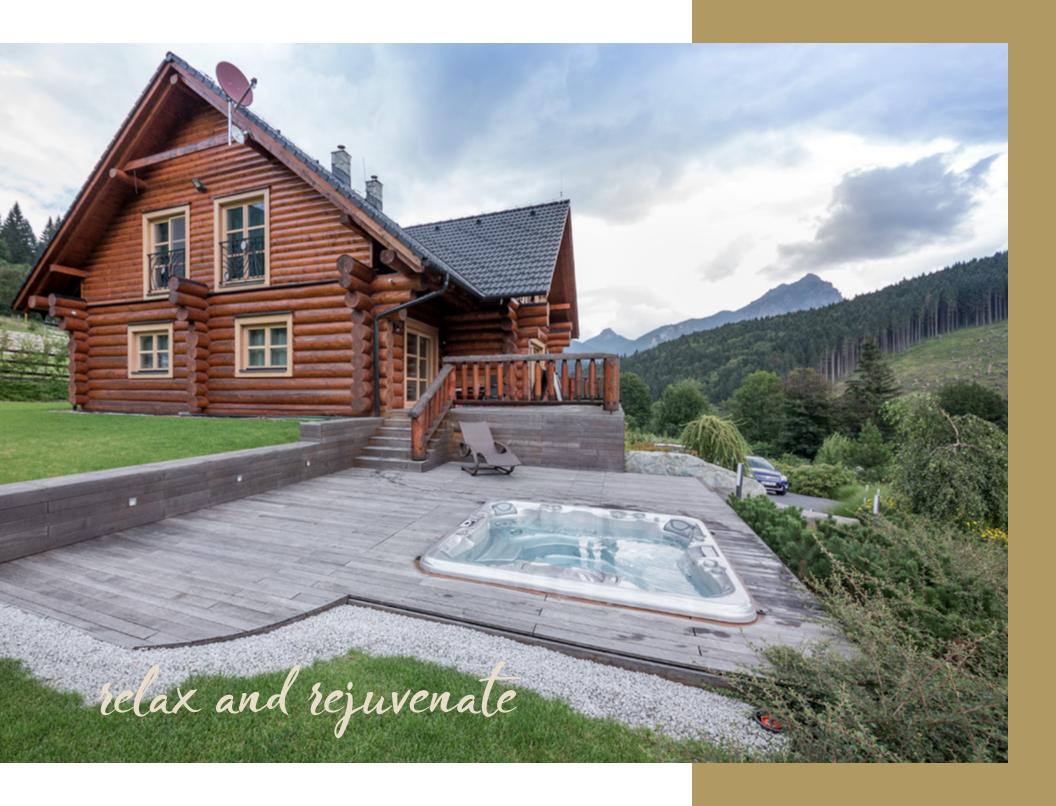

Escape from the pressures of daily life right from the comfort of your own backyard.

Whether your spa is vaulted into the ground or enclosed indoors, Sundance® spas can renew your backyard and transform it into a haven that you, your family and friends can enjoy for years to come.