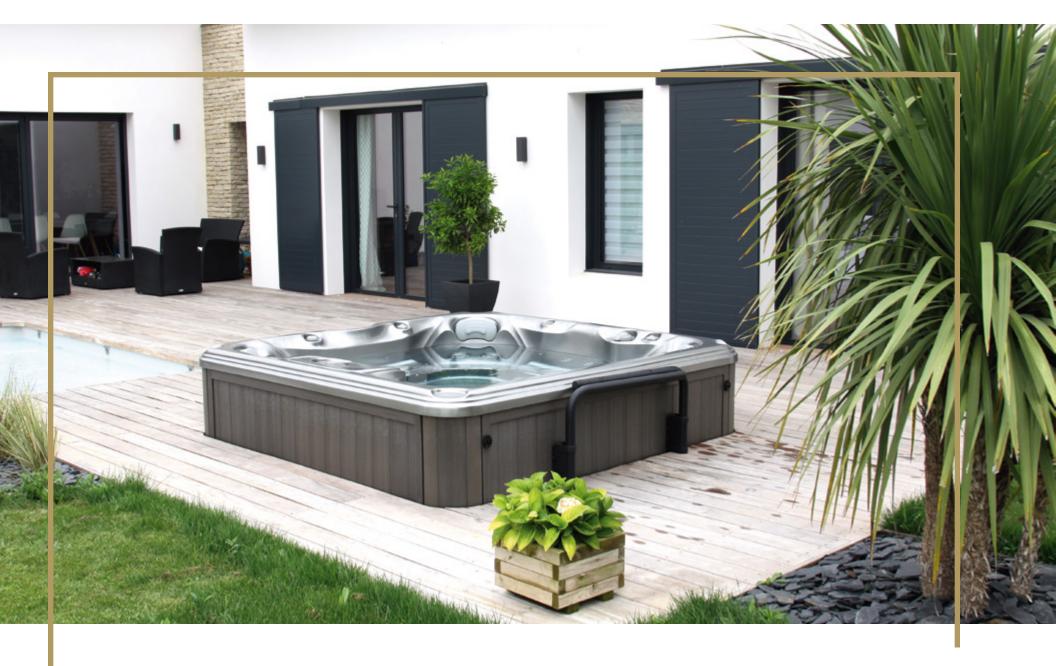

Patio and deck installations are a good option when privacy is not an issue.

This also makes your spa easy to get to even in extreme weather, making relaxation available to you and your family year-round.

Place your spa inside your garden or under structures to add some flair and allow you to enjoy your spa without having to worry about the elements.

Plants and screens can provide additional privacy, allowing you to completely disconnect from the outside world during moments you spend in your spa.