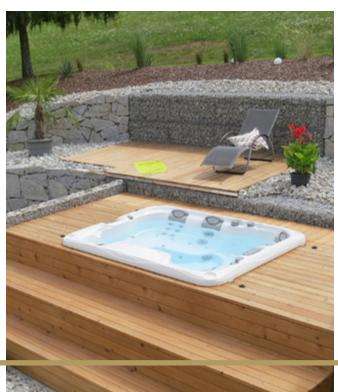

Patio and deck installations are a good option when privacy is not an issue.

This also makes your spa easy to get to even in extreme weather, making relaxation available to you and your family year-round.