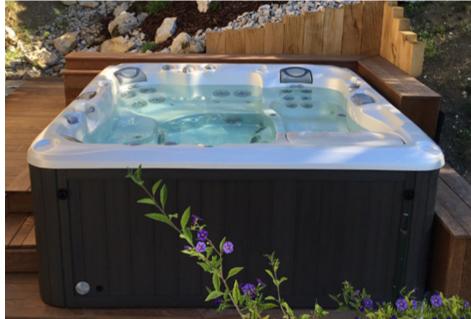

Place your spa inside your garden or under structures to add some flair and allow you to enjoy your spa without having to worry about the elements.

Plants and screens can provide additional privacy, allowing you to completely disconnect from the outside world during moments you spend in your spa.